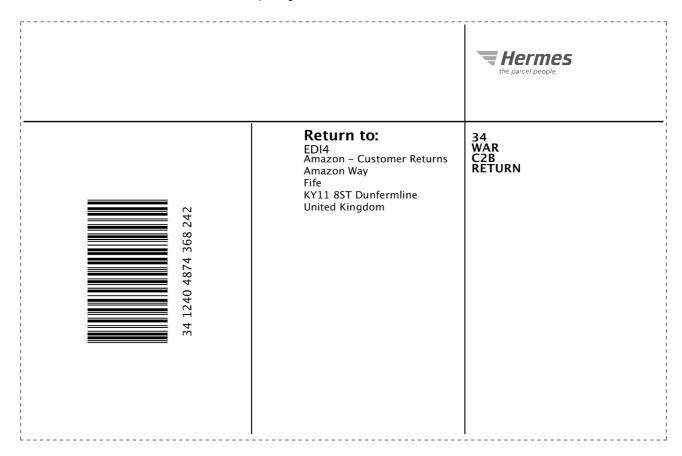

## Additional Instructions for mailing your parcel

- Print this page and cut out the bar code and pre-paid return mailing label.
- Affix the mailing label squarely onto the address side of the parcel, covering up any previous delivery address and barcode without overlapping any adjacent side.

## **Return Mailing Label**

Cut this label and affix to the outside of the return package