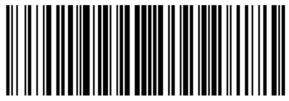

## Additional Instructions for mailing your parcel

- Print this page and cut out the bar code and pre-paid return mailing label.
- Affix the mailing label squarely onto the address side of the parcel, covering up any previous delivery address and barcode without overlapping any adjacent side.

## **Return Mailing Label**

Cut this label and affix to the outside of the return package